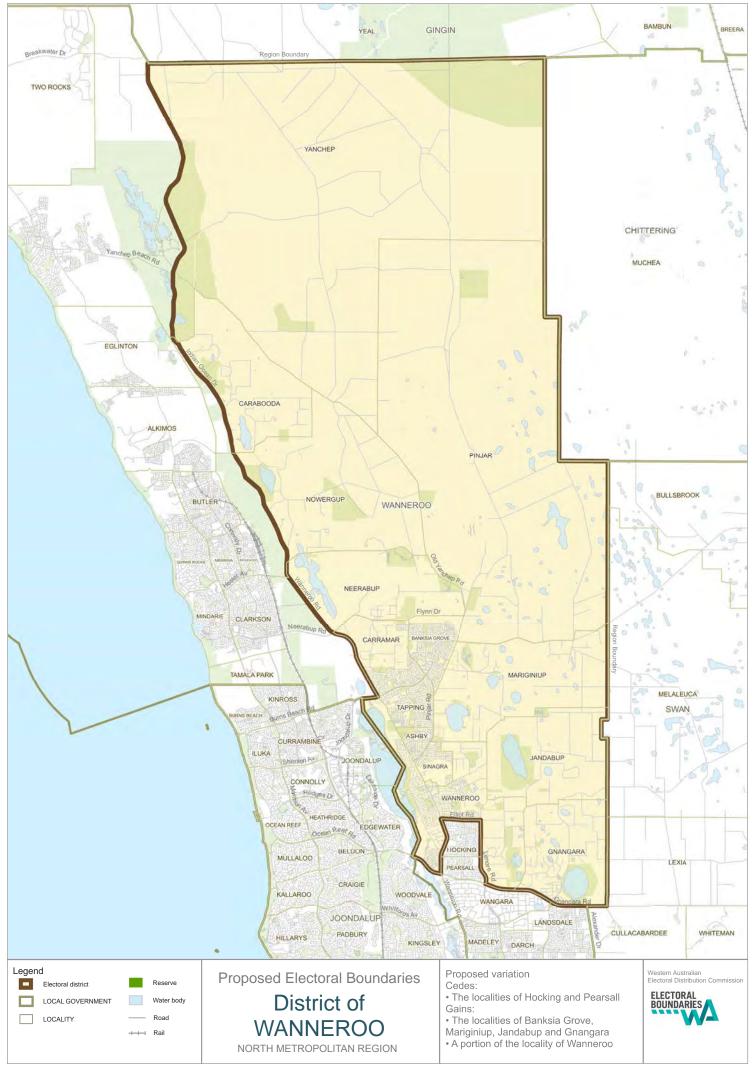

## Kingsway

| Gains:      | the localities of Hocking, Pearsall, Wangara and Alexander Heights                                                                                                                             |
|-------------|------------------------------------------------------------------------------------------------------------------------------------------------------------------------------------------------|
| Cedes:      | the localities of Marangaroo and Girrawheen                                                                                                                                                    |
| Nedlands    |                                                                                                                                                                                                |
| Gains:      | the portion of the locality of West Perth bounded to the south by Kings Park<br>Road and Malcolm Street and to the north by Mitchell Freeway                                                   |
| Perth       |                                                                                                                                                                                                |
| Cedes:      | the portion of the locality of West Perth bounded to the south by Kings Park<br>Road and Malcolm Street and to the north by Mitchell Freeway                                                   |
| Scarborough |                                                                                                                                                                                                |
| Gains:      | a portion of the localities of Trigg and Gwelup. The locality of North Beach<br>south of North Beach Road. A portion of the locality of Carine east of Duffy<br>Road and north of Reid Highway |
| Cedes:      | the portion of the localities of Woodlands, Doubleview and Scarborough bounded to the north east by Scarborough Beach Road, the north by St Brigids Terrace, the west by Weaponess Road        |
| Wanneroo    |                                                                                                                                                                                                |
| Gains:      | the localities of Banksia Grove, Mariginiup, Jandabup, Gnangara and a portion of the Locality of Wanneroo                                                                                      |
| Cedes:      | the localities of Hocking and Pearsall                                                                                                                                                         |