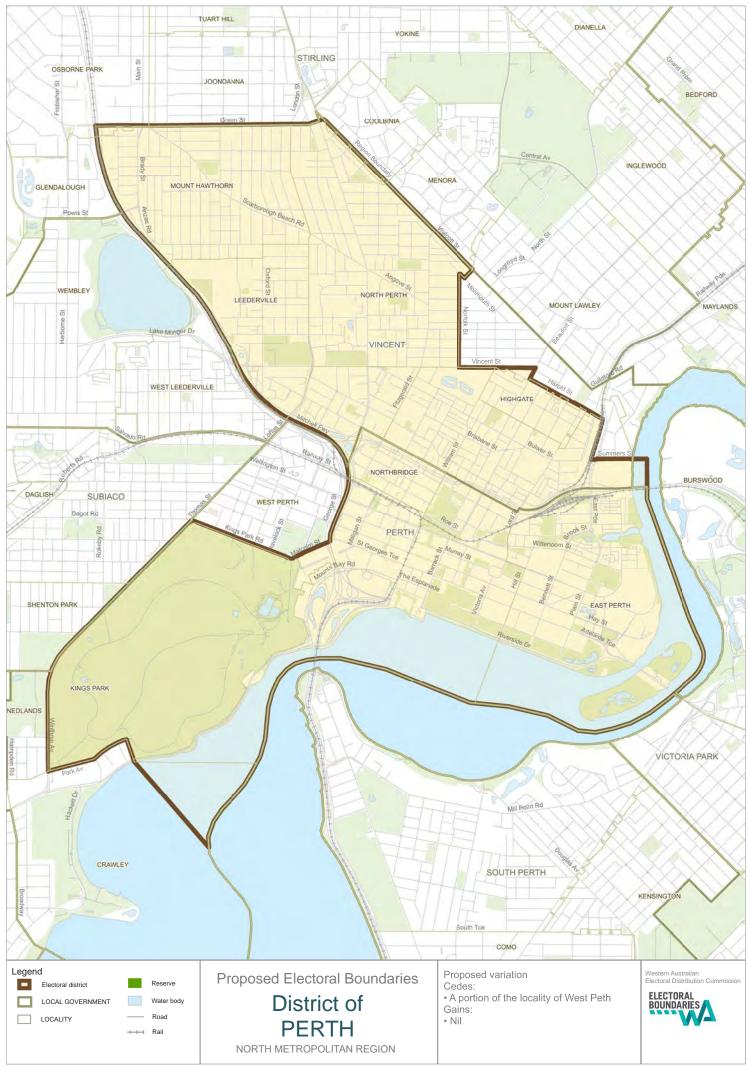

## Kingsway

| Gains:      | the localities of Hocking, Pearsall, Wangara and Alexander Heights                                                                                                                             |
|-------------|------------------------------------------------------------------------------------------------------------------------------------------------------------------------------------------------|
| Cedes:      | the localities of Marangaroo and Girrawheen                                                                                                                                                    |
| Nedlands    |                                                                                                                                                                                                |
| Gains:      | the portion of the locality of West Perth bounded to the south by Kings Park<br>Road and Malcolm Street and to the north by Mitchell Freeway                                                   |
| Perth       |                                                                                                                                                                                                |
| Cedes:      | the portion of the locality of West Perth bounded to the south by Kings Park<br>Road and Malcolm Street and to the north by Mitchell Freeway                                                   |
| Scarborough |                                                                                                                                                                                                |
| Gains:      | a portion of the localities of Trigg and Gwelup. The locality of North Beach<br>south of North Beach Road. A portion of the locality of Carine east of Duffy<br>Road and north of Reid Highway |
| Cedes:      | the portion of the localities of Woodlands, Doubleview and Scarborough bounded to the north east by Scarborough Beach Road, the north by St Brigids Terrace, the west by Weaponess Road        |
| Wanneroo    |                                                                                                                                                                                                |
| Gains:      | the localities of Banksia Grove, Mariginiup, Jandabup, Gnangara and a portion of the Locality of Wanneroo                                                                                      |
| Cedes:      | the localities of Hocking and Pearsall                                                                                                                                                         |