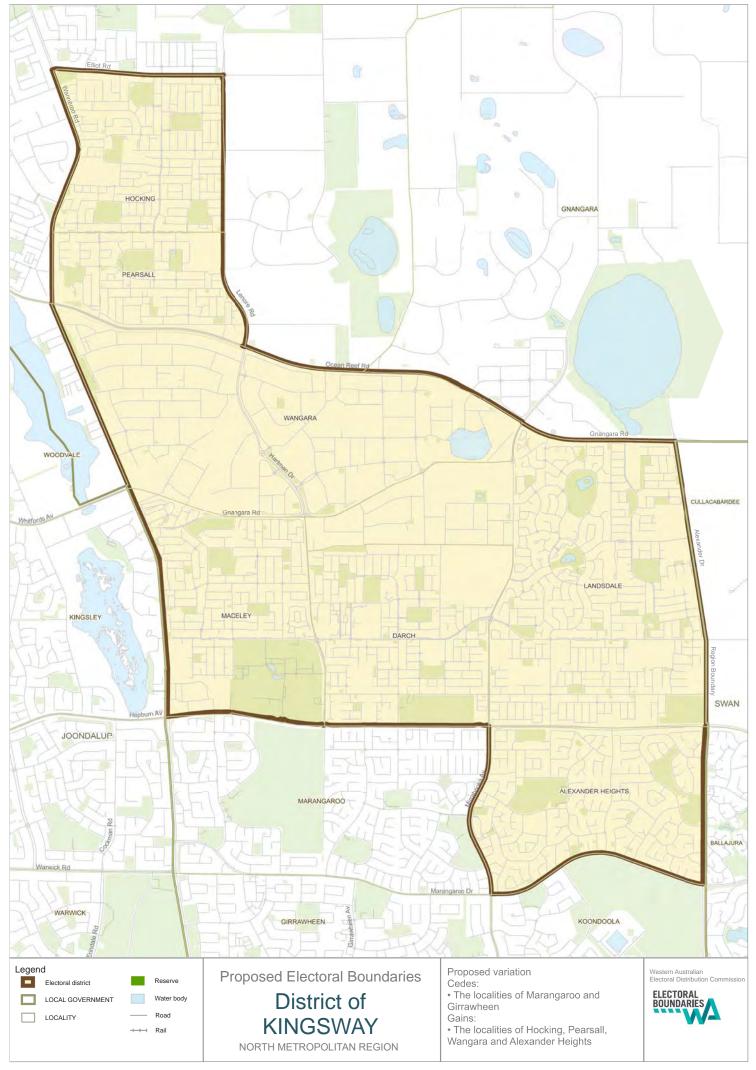

## Kingsway

| Gains:      | the localities of Hocking, Pearsall, Wangara and Alexander Heights                                                                                                                             |
|-------------|------------------------------------------------------------------------------------------------------------------------------------------------------------------------------------------------|
| Cedes:      | the localities of Marangaroo and Girrawheen                                                                                                                                                    |
| Nedlands    |                                                                                                                                                                                                |
| Gains:      | the portion of the locality of West Perth bounded to the south by Kings Park<br>Road and Malcolm Street and to the north by Mitchell Freeway                                                   |
| Perth       |                                                                                                                                                                                                |
| Cedes:      | the portion of the locality of West Perth bounded to the south by Kings Park<br>Road and Malcolm Street and to the north by Mitchell Freeway                                                   |
| Scarborough |                                                                                                                                                                                                |
| Gains:      | a portion of the localities of Trigg and Gwelup. The locality of North Beach<br>south of North Beach Road. A portion of the locality of Carine east of Duffy<br>Road and north of Reid Highway |
| Cedes:      | the portion of the localities of Woodlands, Doubleview and Scarborough bounded to the north east by Scarborough Beach Road, the north by St Brigids Terrace, the west by Weaponess Road        |
| Wanneroo    |                                                                                                                                                                                                |
| Gains:      | the localities of Banksia Grove, Mariginiup, Jandabup, Gnangara and a portion of the Locality of Wanneroo                                                                                      |
| Cedes:      | the localities of Hocking and Pearsall                                                                                                                                                         |