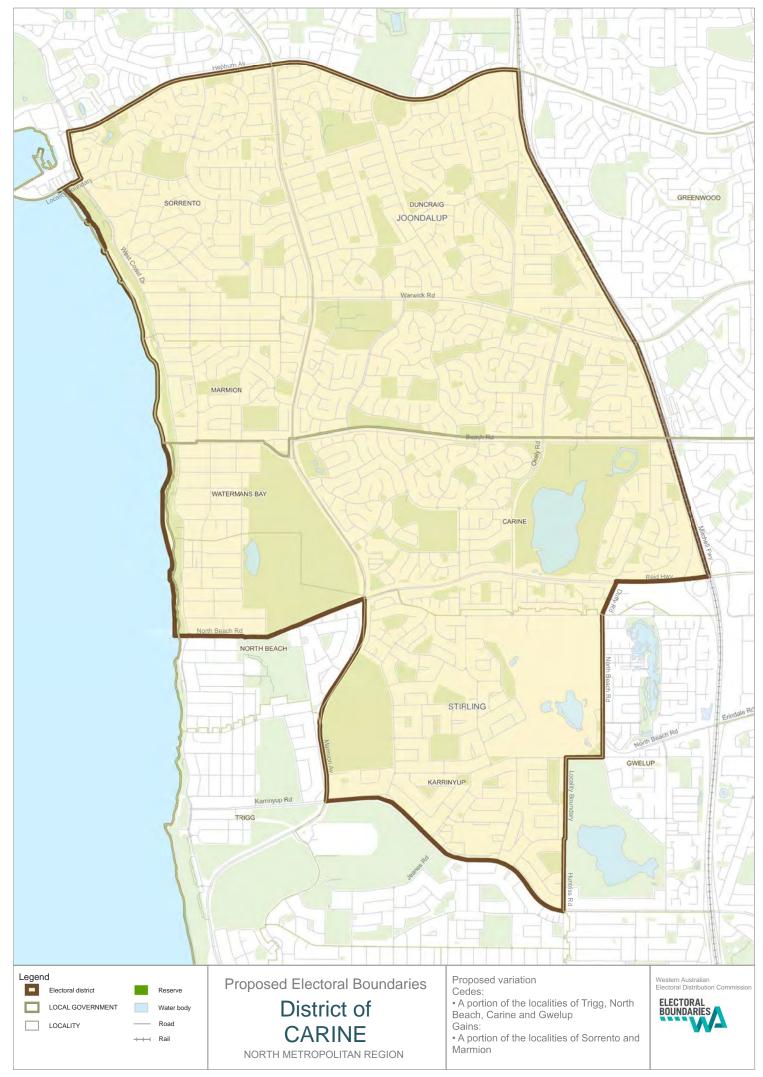

## North Metropolitan

| Balcatta    |                                                                                                                                                                                                  |
|-------------|--------------------------------------------------------------------------------------------------------------------------------------------------------------------------------------------------|
| Gains:      | the locality of Westminster                                                                                                                                                                      |
| Cedes:      | the locality of Hamersley                                                                                                                                                                        |
| Burns Beach |                                                                                                                                                                                                  |
| Gains:      | the locality of Quinns Rocks                                                                                                                                                                     |
| Cedes:      | a portion of the locality of Joondalup and the locality of Iluka                                                                                                                                 |
| Butler      |                                                                                                                                                                                                  |
| Cedes:      | the locality of Quinns Rocks                                                                                                                                                                     |
| Carine      |                                                                                                                                                                                                  |
| Gains:      | a portion of the localities of Sorrento and Marmion                                                                                                                                              |
| Cedes:      | a portion of the localities of Trigg and Gwelup. The locality of North<br>Beach south of North Beach Road. A portion of the locality of Carine east<br>of Duffy Road and south of Reid Highway   |
| Churchlands |                                                                                                                                                                                                  |
| Gains:      | the portion of the localities of Woodlands, Doubleview and Scarborough<br>bounded to the north east by Scarborough Beach Road, the north by<br>St Brigids Terrace and the west by Weaponess Road |
| Cedes:      | the locality of City Beach south of The Boulevard and a portion of the locality of Floreat                                                                                                       |
| Cottesloe   |                                                                                                                                                                                                  |
| Gains:      | the locality of City Beach south of The Boulevard and a portion of the locality of Floreat                                                                                                       |
| Hillarys    |                                                                                                                                                                                                  |
| Gains:      | the localities of Beldon and Mullaloo                                                                                                                                                            |
| Cedes:      | a portion of the localities of Sorrento and Marmion                                                                                                                                              |
| Joondalup   |                                                                                                                                                                                                  |
| Gains:      | a portion of the locality of Joondalup and the locality of Iluka                                                                                                                                 |
| Cedes:      | the localities of Beldon and Mullaloo                                                                                                                                                            |
| Kingsley    |                                                                                                                                                                                                  |
| Gains:      | the locality of Hamersley                                                                                                                                                                        |