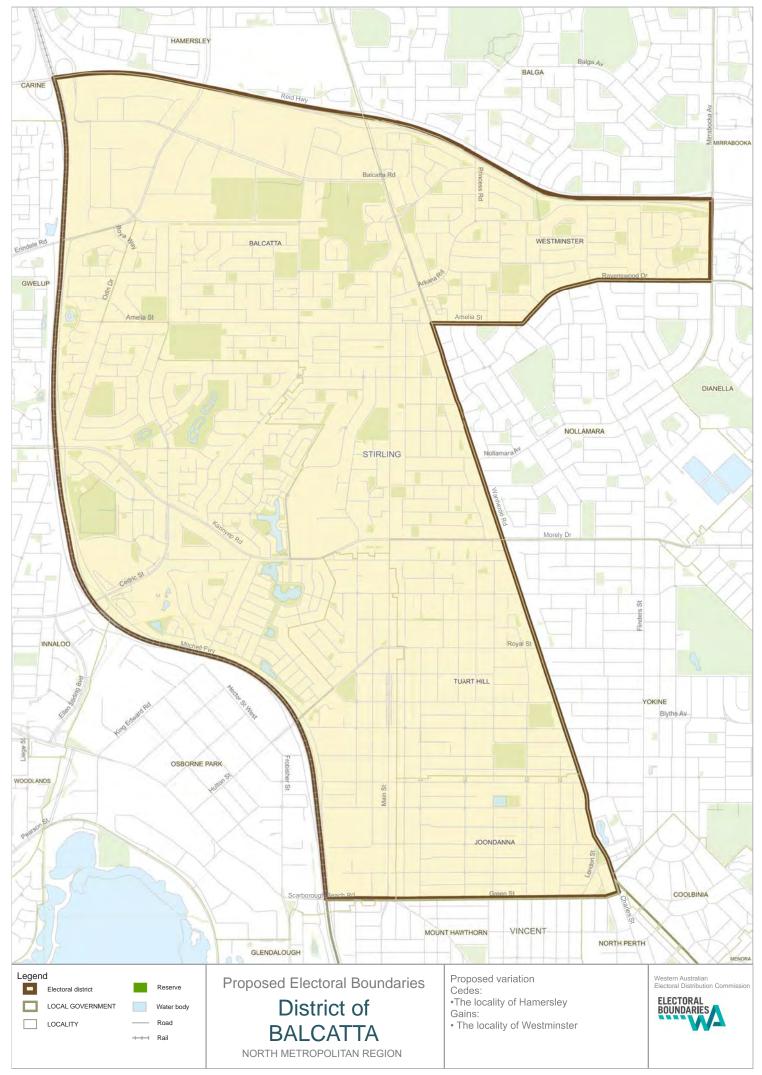

## North Metropolitan

| Balcatta    |                                                                                                                                                                                                  |
|-------------|--------------------------------------------------------------------------------------------------------------------------------------------------------------------------------------------------|
| Gains:      | the locality of Westminster                                                                                                                                                                      |
| Cedes:      | the locality of Hamersley                                                                                                                                                                        |
| Burns Beach |                                                                                                                                                                                                  |
| Gains:      | the locality of Quinns Rocks                                                                                                                                                                     |
| Cedes:      | a portion of the locality of Joondalup and the locality of Iluka                                                                                                                                 |
| Butler      |                                                                                                                                                                                                  |
| Cedes:      | the locality of Quinns Rocks                                                                                                                                                                     |
| Carine      |                                                                                                                                                                                                  |
| Gains:      | a portion of the localities of Sorrento and Marmion                                                                                                                                              |
| Cedes:      | a portion of the localities of Trigg and Gwelup. The locality of North<br>Beach south of North Beach Road. A portion of the locality of Carine east<br>of Duffy Road and south of Reid Highway   |
| Churchlands |                                                                                                                                                                                                  |
| Gains:      | the portion of the localities of Woodlands, Doubleview and Scarborough<br>bounded to the north east by Scarborough Beach Road, the north by<br>St Brigids Terrace and the west by Weaponess Road |
| Cedes:      | the locality of City Beach south of The Boulevard and a portion of the locality of Floreat                                                                                                       |
| Cottesloe   |                                                                                                                                                                                                  |
| Gains:      | the locality of City Beach south of The Boulevard and a portion of the locality of Floreat                                                                                                       |
| Hillarys    |                                                                                                                                                                                                  |
| Gains:      | the localities of Beldon and Mullaloo                                                                                                                                                            |
| Cedes:      | a portion of the localities of Sorrento and Marmion                                                                                                                                              |
| Joondalup   |                                                                                                                                                                                                  |
| Gains:      | a portion of the locality of Joondalup and the locality of Iluka                                                                                                                                 |
| Cedes:      | the localities of Beldon and Mullaloo                                                                                                                                                            |
| Kingsley    |                                                                                                                                                                                                  |
| Gains:      | the locality of Hamersley                                                                                                                                                                        |