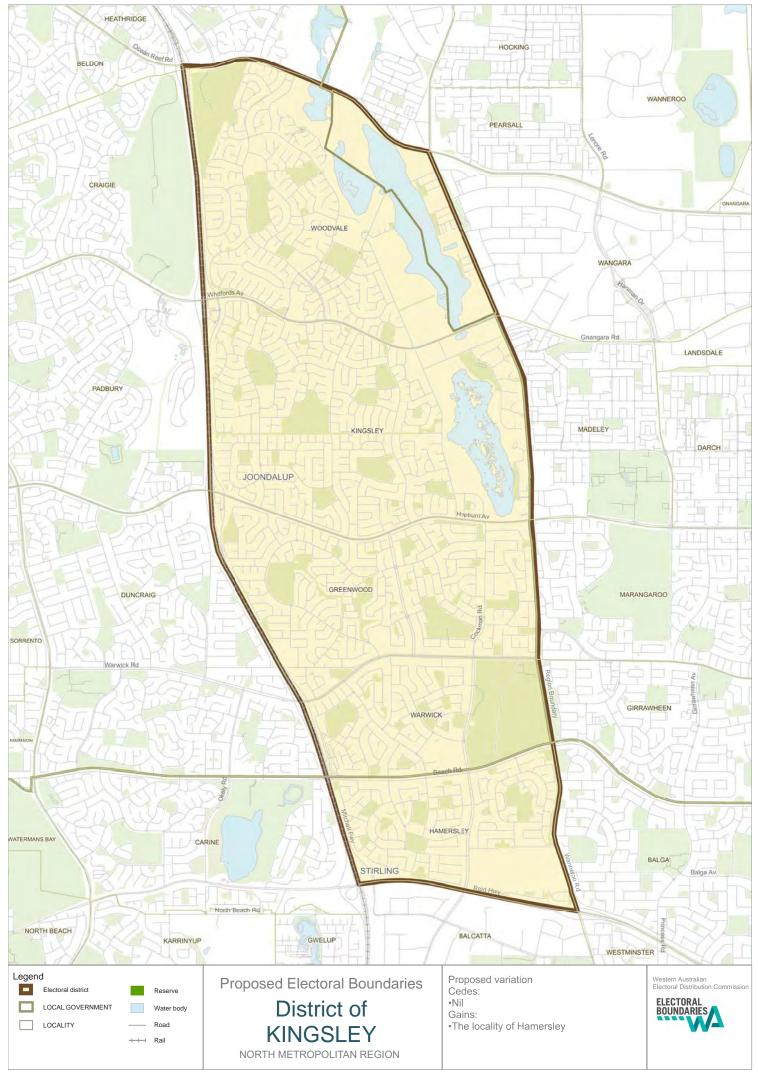

## North Metropolitan

| Balcatta    |                                                                                                                                                                                                  |
|-------------|--------------------------------------------------------------------------------------------------------------------------------------------------------------------------------------------------|
| Gains:      | the locality of Westminster                                                                                                                                                                      |
| Cedes:      | the locality of Hamersley                                                                                                                                                                        |
| Burns Beach |                                                                                                                                                                                                  |
| Gains:      | the locality of Quinns Rocks                                                                                                                                                                     |
| Cedes:      | a portion of the locality of Joondalup and the locality of Iluka                                                                                                                                 |
| Butler      |                                                                                                                                                                                                  |
| Cedes:      | the locality of Quinns Rocks                                                                                                                                                                     |
| Carine      |                                                                                                                                                                                                  |
| Gains:      | a portion of the localities of Sorrento and Marmion                                                                                                                                              |
| Cedes:      | a portion of the localities of Trigg and Gwelup. The locality of North<br>Beach south of North Beach Road. A portion of the locality of Carine east<br>of Duffy Road and south of Reid Highway   |
| Churchlands |                                                                                                                                                                                                  |
| Gains:      | the portion of the localities of Woodlands, Doubleview and Scarborough<br>bounded to the north east by Scarborough Beach Road, the north by<br>St Brigids Terrace and the west by Weaponess Road |
| Cedes:      | the locality of City Beach south of The Boulevard and a portion of the locality of Floreat                                                                                                       |
| Cottesloe   |                                                                                                                                                                                                  |
| Gains:      | the locality of City Beach south of The Boulevard and a portion of the locality of Floreat                                                                                                       |
| Hillarys    |                                                                                                                                                                                                  |
| Gains:      | the localities of Beldon and Mullaloo                                                                                                                                                            |
| Cedes:      | a portion of the localities of Sorrento and Marmion                                                                                                                                              |
| Joondalup   |                                                                                                                                                                                                  |
| Gains:      | a portion of the locality of Joondalup and the locality of Iluka                                                                                                                                 |
| Cedes:      | the localities of Beldon and Mullaloo                                                                                                                                                            |
| Kingsley    |                                                                                                                                                                                                  |
| Gains:      | the locality of Hamersley                                                                                                                                                                        |