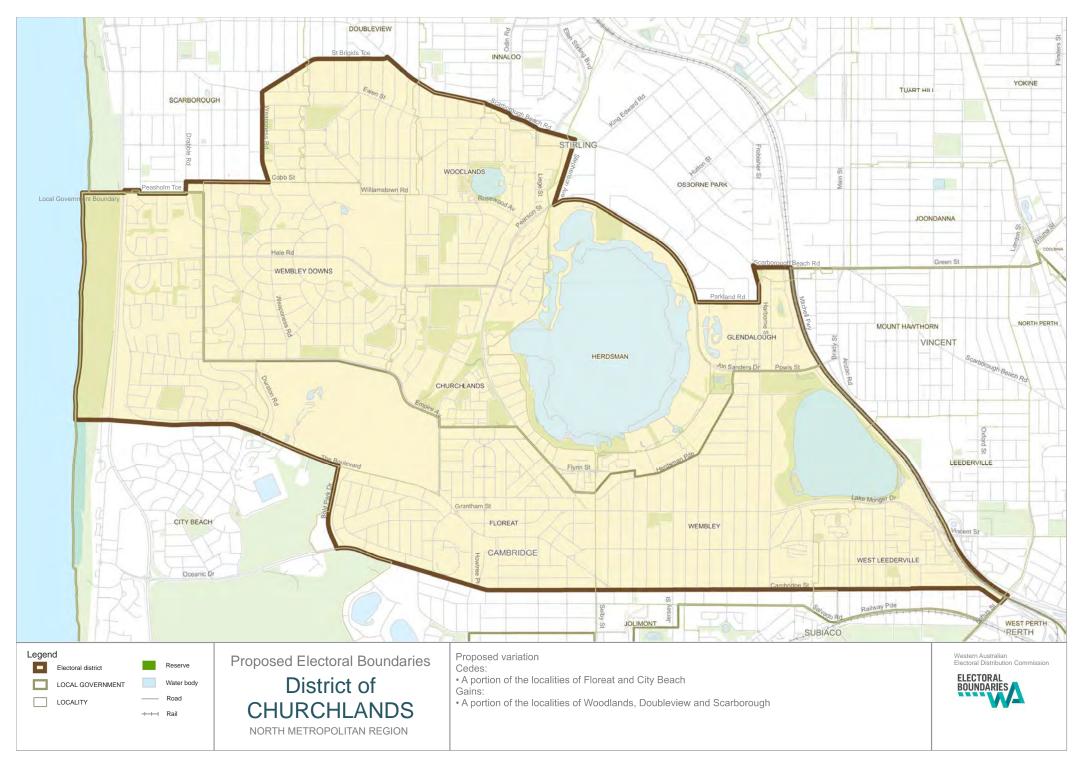

## North Metropolitan

| Balcatta    |                                                                                                                                                                                                  |
|-------------|--------------------------------------------------------------------------------------------------------------------------------------------------------------------------------------------------|
| Gains:      | the locality of Westminster                                                                                                                                                                      |
| Cedes:      | the locality of Hamersley                                                                                                                                                                        |
| Burns Beach |                                                                                                                                                                                                  |
| Gains:      | the locality of Quinns Rocks                                                                                                                                                                     |
| Cedes:      | a portion of the locality of Joondalup and the locality of Iluka                                                                                                                                 |
| Butler      |                                                                                                                                                                                                  |
| Cedes:      | the locality of Quinns Rocks                                                                                                                                                                     |
| Carine      |                                                                                                                                                                                                  |
| Gains:      | a portion of the localities of Sorrento and Marmion                                                                                                                                              |
| Cedes:      | a portion of the localities of Trigg and Gwelup. The locality of North<br>Beach south of North Beach Road. A portion of the locality of Carine east<br>of Duffy Road and south of Reid Highway   |
| Churchlands |                                                                                                                                                                                                  |
| Gains:      | the portion of the localities of Woodlands, Doubleview and Scarborough<br>bounded to the north east by Scarborough Beach Road, the north by<br>St Brigids Terrace and the west by Weaponess Road |
| Cedes:      | the locality of City Beach south of The Boulevard and a portion of the locality of Floreat                                                                                                       |
| Cottesloe   |                                                                                                                                                                                                  |
| Gains:      | the locality of City Beach south of The Boulevard and a portion of the locality of Floreat                                                                                                       |
| Hillarys    |                                                                                                                                                                                                  |
| Gains:      | the localities of Beldon and Mullaloo                                                                                                                                                            |
| Cedes:      | a portion of the localities of Sorrento and Marmion                                                                                                                                              |
| Joondalup   |                                                                                                                                                                                                  |
| Gains:      | a portion of the locality of Joondalup and the locality of Iluka                                                                                                                                 |
| Cedes:      | the localities of Beldon and Mullaloo                                                                                                                                                            |
| Kingsley    |                                                                                                                                                                                                  |
| Gains:      | the locality of Hamersley                                                                                                                                                                        |

## Kingsway

| Gains:      | the localities of Hocking, Pearsall, Wangara and Alexander Heights                                                                                                                             |
|-------------|------------------------------------------------------------------------------------------------------------------------------------------------------------------------------------------------|
| Cedes:      | the localities of Marangaroo and Girrawheen                                                                                                                                                    |
| Nedlands    |                                                                                                                                                                                                |
| Gains:      | the portion of the locality of West Perth bounded to the south by Kings Park<br>Road and Malcolm Street and to the north by Mitchell Freeway                                                   |
| Perth       |                                                                                                                                                                                                |
| Cedes:      | the portion of the locality of West Perth bounded to the south by Kings Park<br>Road and Malcolm Street and to the north by Mitchell Freeway                                                   |
| Scarborough |                                                                                                                                                                                                |
| Gains:      | a portion of the localities of Trigg and Gwelup. The locality of North Beach<br>south of North Beach Road. A portion of the locality of Carine east of Duffy<br>Road and north of Reid Highway |
| Cedes:      | the portion of the localities of Woodlands, Doubleview and Scarborough bounded to the north east by Scarborough Beach Road, the north by St Brigids Terrace, the west by Weaponess Road        |
| Wanneroo    |                                                                                                                                                                                                |
| Gains:      | the localities of Banksia Grove, Mariginiup, Jandabup, Gnangara and a portion of the Locality of Wanneroo                                                                                      |
| Cedes:      | the localities of Hocking and Pearsall                                                                                                                                                         |