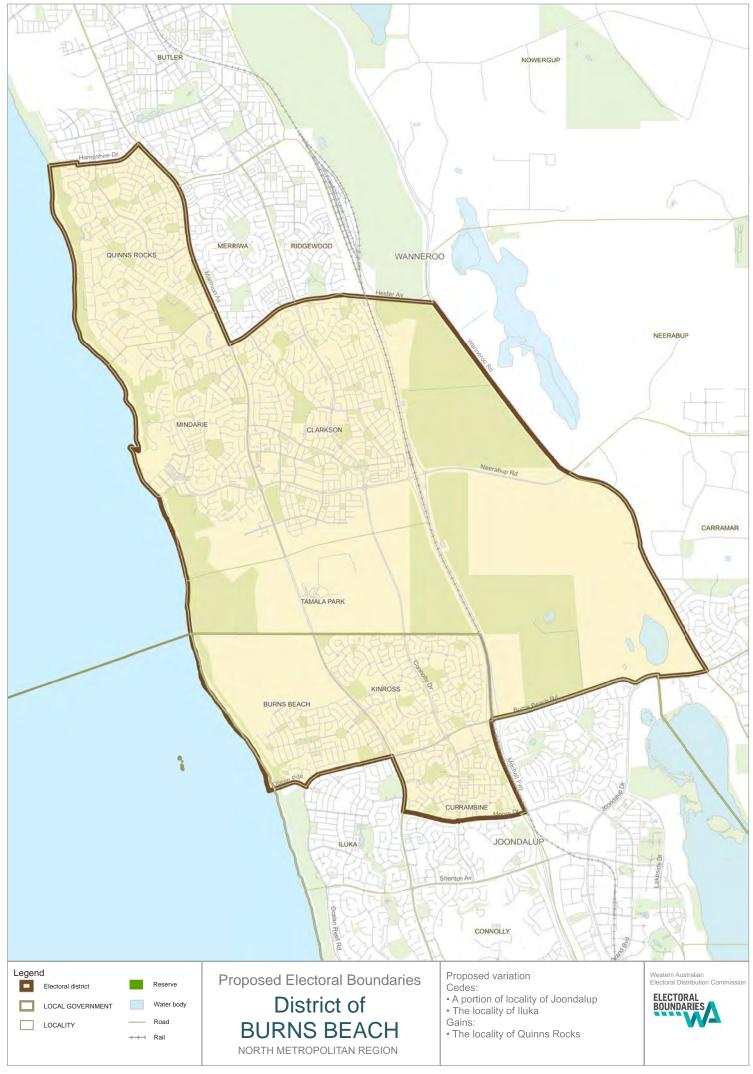

## North Metropolitan

| Balcatta    |                                                                                                                                                                                                  |
|-------------|--------------------------------------------------------------------------------------------------------------------------------------------------------------------------------------------------|
| Gains:      | the locality of Westminster                                                                                                                                                                      |
| Cedes:      | the locality of Hamersley                                                                                                                                                                        |
| Burns Beach |                                                                                                                                                                                                  |
| Gains:      | the locality of Quinns Rocks                                                                                                                                                                     |
| Cedes:      | a portion of the locality of Joondalup and the locality of Iluka                                                                                                                                 |
| Butler      |                                                                                                                                                                                                  |
| Cedes:      | the locality of Quinns Rocks                                                                                                                                                                     |
| Carine      |                                                                                                                                                                                                  |
| Gains:      | a portion of the localities of Sorrento and Marmion                                                                                                                                              |
| Cedes:      | a portion of the localities of Trigg and Gwelup. The locality of North<br>Beach south of North Beach Road. A portion of the locality of Carine east<br>of Duffy Road and south of Reid Highway   |
| Churchlands |                                                                                                                                                                                                  |
| Gains:      | the portion of the localities of Woodlands, Doubleview and Scarborough<br>bounded to the north east by Scarborough Beach Road, the north by<br>St Brigids Terrace and the west by Weaponess Road |
| Cedes:      | the locality of City Beach south of The Boulevard and a portion of the locality of Floreat                                                                                                       |
| Cottesloe   |                                                                                                                                                                                                  |
| Gains:      | the locality of City Beach south of The Boulevard and a portion of the locality of Floreat                                                                                                       |
| Hillarys    |                                                                                                                                                                                                  |
| Gains:      | the localities of Beldon and Mullaloo                                                                                                                                                            |
| Cedes:      | a portion of the localities of Sorrento and Marmion                                                                                                                                              |
| Joondalup   |                                                                                                                                                                                                  |
| Gains:      | a portion of the locality of Joondalup and the locality of Iluka                                                                                                                                 |
| Cedes:      | the localities of Beldon and Mullaloo                                                                                                                                                            |
| Kingsley    |                                                                                                                                                                                                  |
| Gains:      | the locality of Hamersley                                                                                                                                                                        |