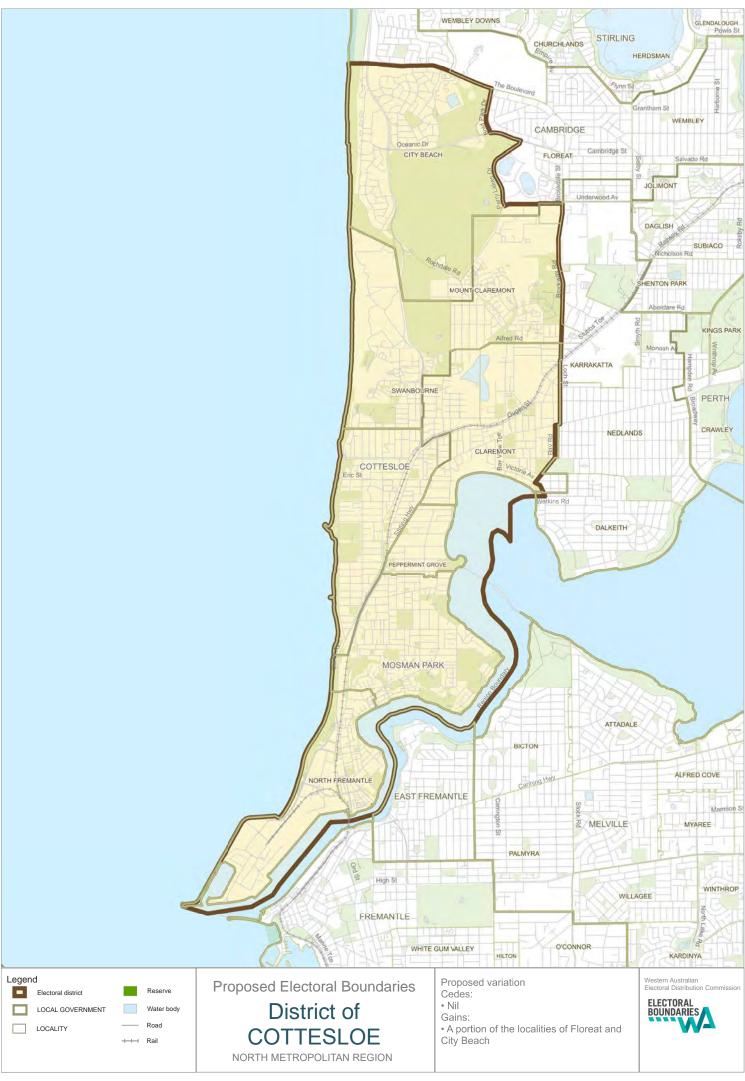

## North Metropolitan

| Balcatta    |                                                                                                                                                                                                  |
|-------------|--------------------------------------------------------------------------------------------------------------------------------------------------------------------------------------------------|
| Gains:      | the locality of Westminster                                                                                                                                                                      |
| Cedes:      | the locality of Hamersley                                                                                                                                                                        |
| Burns Beach |                                                                                                                                                                                                  |
| Gains:      | the locality of Quinns Rocks                                                                                                                                                                     |
| Cedes:      | a portion of the locality of Joondalup and the locality of Iluka                                                                                                                                 |
| Butler      |                                                                                                                                                                                                  |
| Cedes:      | the locality of Quinns Rocks                                                                                                                                                                     |
| Carine      |                                                                                                                                                                                                  |
| Gains:      | a portion of the localities of Sorrento and Marmion                                                                                                                                              |
| Cedes:      | a portion of the localities of Trigg and Gwelup. The locality of North<br>Beach south of North Beach Road. A portion of the locality of Carine east<br>of Duffy Road and south of Reid Highway   |
| Churchlands |                                                                                                                                                                                                  |
| Gains:      | the portion of the localities of Woodlands, Doubleview and Scarborough<br>bounded to the north east by Scarborough Beach Road, the north by<br>St Brigids Terrace and the west by Weaponess Road |
| Cedes:      | the locality of City Beach south of The Boulevard and a portion of the locality of Floreat                                                                                                       |
| Cottesloe   |                                                                                                                                                                                                  |
| Gains:      | the locality of City Beach south of The Boulevard and a portion of the locality of Floreat                                                                                                       |
| Hillarys    |                                                                                                                                                                                                  |
| Gains:      | the localities of Beldon and Mullaloo                                                                                                                                                            |
| Cedes:      | a portion of the localities of Sorrento and Marmion                                                                                                                                              |
| Joondalup   |                                                                                                                                                                                                  |
| Gains:      | a portion of the locality of Joondalup and the locality of Iluka                                                                                                                                 |
| Cedes:      | the localities of Beldon and Mullaloo                                                                                                                                                            |
| Kingsley    |                                                                                                                                                                                                  |
| Gains:      | the locality of Hamersley                                                                                                                                                                        |

## Kingsway

| Gains:      | the localities of Hocking, Pearsall, Wangara and Alexander Heights                                                                                                                             |
|-------------|------------------------------------------------------------------------------------------------------------------------------------------------------------------------------------------------|
| Cedes:      | the localities of Marangaroo and Girrawheen                                                                                                                                                    |
| Nedlands    |                                                                                                                                                                                                |
| Gains:      | the portion of the locality of West Perth bounded to the south by Kings Park<br>Road and Malcolm Street and to the north by Mitchell Freeway                                                   |
| Perth       |                                                                                                                                                                                                |
| Cedes:      | the portion of the locality of West Perth bounded to the south by Kings Park<br>Road and Malcolm Street and to the north by Mitchell Freeway                                                   |
| Scarborough |                                                                                                                                                                                                |
| Gains:      | a portion of the localities of Trigg and Gwelup. The locality of North Beach<br>south of North Beach Road. A portion of the locality of Carine east of Duffy<br>Road and north of Reid Highway |
| Cedes:      | the portion of the localities of Woodlands, Doubleview and Scarborough bounded to the north east by Scarborough Beach Road, the north by St Brigids Terrace, the west by Weaponess Road        |
| Wanneroo    |                                                                                                                                                                                                |
| Gains:      | the localities of Banksia Grove, Mariginiup, Jandabup, Gnangara and a portion of the Locality of Wanneroo                                                                                      |
| Cedes:      | the localities of Hocking and Pearsall                                                                                                                                                         |