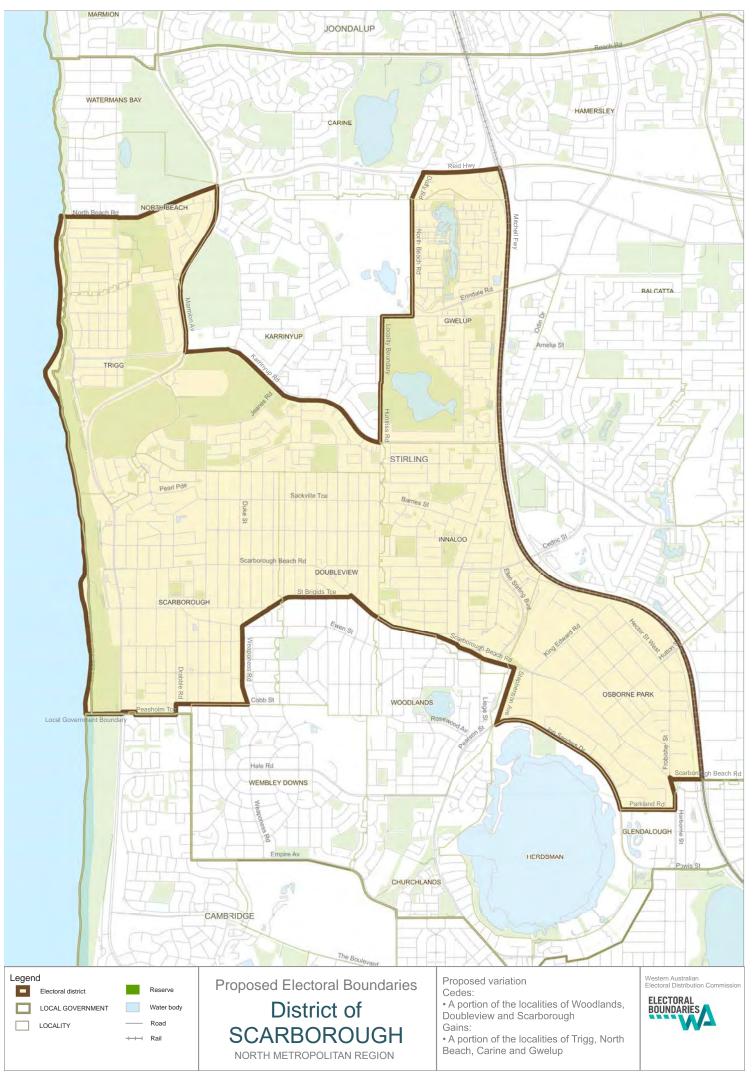

## North Metropolitan

| Balcatta    |                                                                                                                                                                                                  |
|-------------|--------------------------------------------------------------------------------------------------------------------------------------------------------------------------------------------------|
| Gains:      | the locality of Westminster                                                                                                                                                                      |
| Cedes:      | the locality of Hamersley                                                                                                                                                                        |
| Burns Beach |                                                                                                                                                                                                  |
| Gains:      | the locality of Quinns Rocks                                                                                                                                                                     |
| Cedes:      | a portion of the locality of Joondalup and the locality of Iluka                                                                                                                                 |
| Butler      |                                                                                                                                                                                                  |
| Cedes:      | the locality of Quinns Rocks                                                                                                                                                                     |
| Carine      |                                                                                                                                                                                                  |
| Gains:      | a portion of the localities of Sorrento and Marmion                                                                                                                                              |
| Cedes:      | a portion of the localities of Trigg and Gwelup. The locality of North<br>Beach south of North Beach Road. A portion of the locality of Carine east<br>of Duffy Road and south of Reid Highway   |
| Churchlands |                                                                                                                                                                                                  |
| Gains:      | the portion of the localities of Woodlands, Doubleview and Scarborough<br>bounded to the north east by Scarborough Beach Road, the north by<br>St Brigids Terrace and the west by Weaponess Road |
| Cedes:      | the locality of City Beach south of The Boulevard and a portion of the locality of Floreat                                                                                                       |
| Cottesloe   |                                                                                                                                                                                                  |
| Gains:      | the locality of City Beach south of The Boulevard and a portion of the locality of Floreat                                                                                                       |
| Hillarys    |                                                                                                                                                                                                  |
| Gains:      | the localities of Beldon and Mullaloo                                                                                                                                                            |
| Cedes:      | a portion of the localities of Sorrento and Marmion                                                                                                                                              |
| Joondalup   |                                                                                                                                                                                                  |
| Gains:      | a portion of the locality of Joondalup and the locality of Iluka                                                                                                                                 |
| Cedes:      | the localities of Beldon and Mullaloo                                                                                                                                                            |
| Kingsley    |                                                                                                                                                                                                  |
| Gains:      | the locality of Hamersley                                                                                                                                                                        |

## Kingsway

| Gains:      | the localities of Hocking, Pearsall, Wangara and Alexander Heights                                                                                                                             |
|-------------|------------------------------------------------------------------------------------------------------------------------------------------------------------------------------------------------|
| Cedes:      | the localities of Marangaroo and Girrawheen                                                                                                                                                    |
| Nedlands    |                                                                                                                                                                                                |
| Gains:      | the portion of the locality of West Perth bounded to the south by Kings Park<br>Road and Malcolm Street and to the north by Mitchell Freeway                                                   |
| Perth       |                                                                                                                                                                                                |
| Cedes:      | the portion of the locality of West Perth bounded to the south by Kings Park<br>Road and Malcolm Street and to the north by Mitchell Freeway                                                   |
| Scarborough |                                                                                                                                                                                                |
| Gains:      | a portion of the localities of Trigg and Gwelup. The locality of North Beach<br>south of North Beach Road. A portion of the locality of Carine east of Duffy<br>Road and north of Reid Highway |
| Cedes:      | the portion of the localities of Woodlands, Doubleview and Scarborough bounded to the north east by Scarborough Beach Road, the north by St Brigids Terrace, the west by Weaponess Road        |
| Wanneroo    |                                                                                                                                                                                                |
| Gains:      | the localities of Banksia Grove, Mariginiup, Jandabup, Gnangara and a portion of the Locality of Wanneroo                                                                                      |
| Cedes:      | the localities of Hocking and Pearsall                                                                                                                                                         |