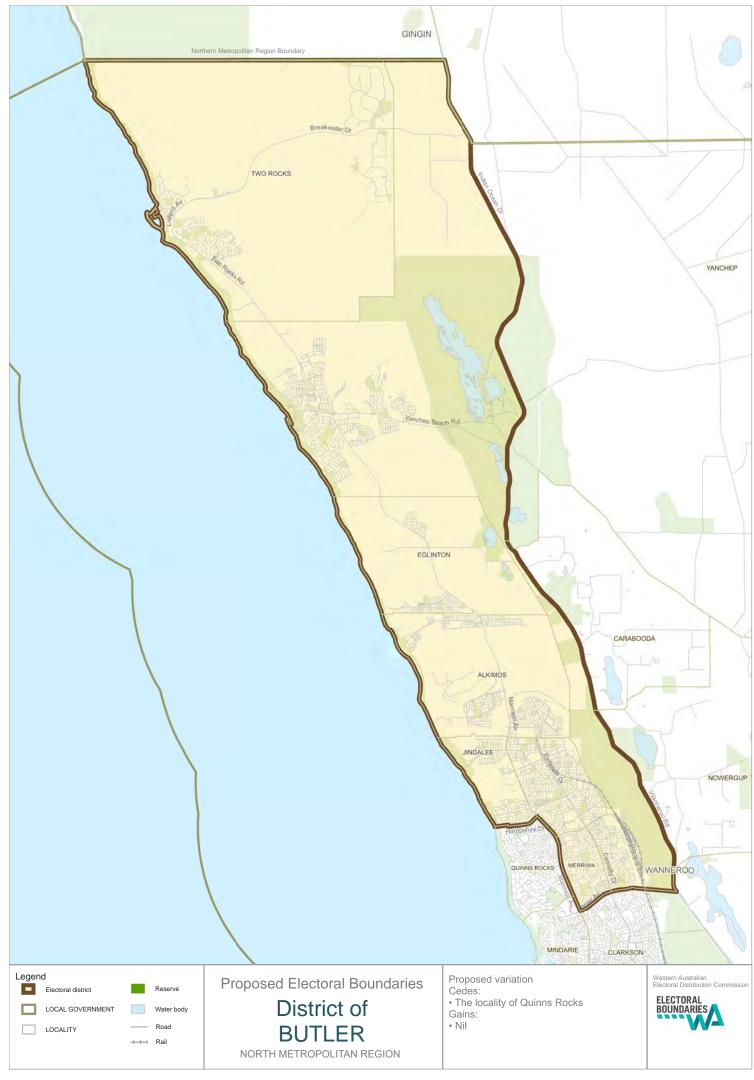

## North Metropolitan

| Balcatta    |                                                                                                                                                                                                  |
|-------------|--------------------------------------------------------------------------------------------------------------------------------------------------------------------------------------------------|
| Gains:      | the locality of Westminster                                                                                                                                                                      |
| Cedes:      | the locality of Hamersley                                                                                                                                                                        |
| Burns Beach |                                                                                                                                                                                                  |
| Gains:      | the locality of Quinns Rocks                                                                                                                                                                     |
| Cedes:      | a portion of the locality of Joondalup and the locality of Iluka                                                                                                                                 |
| Butler      |                                                                                                                                                                                                  |
| Cedes:      | the locality of Quinns Rocks                                                                                                                                                                     |
| Carine      |                                                                                                                                                                                                  |
| Gains:      | a portion of the localities of Sorrento and Marmion                                                                                                                                              |
| Cedes:      | a portion of the localities of Trigg and Gwelup. The locality of North<br>Beach south of North Beach Road. A portion of the locality of Carine east<br>of Duffy Road and south of Reid Highway   |
| Churchlands |                                                                                                                                                                                                  |
| Gains:      | the portion of the localities of Woodlands, Doubleview and Scarborough<br>bounded to the north east by Scarborough Beach Road, the north by<br>St Brigids Terrace and the west by Weaponess Road |
| Cedes:      | the locality of City Beach south of The Boulevard and a portion of the locality of Floreat                                                                                                       |
| Cottesloe   |                                                                                                                                                                                                  |
| Gains:      | the locality of City Beach south of The Boulevard and a portion of the locality of Floreat                                                                                                       |
| Hillarys    |                                                                                                                                                                                                  |
| Gains:      | the localities of Beldon and Mullaloo                                                                                                                                                            |
| Cedes:      | a portion of the localities of Sorrento and Marmion                                                                                                                                              |
| Joondalup   |                                                                                                                                                                                                  |
| Gains:      | a portion of the locality of Joondalup and the locality of Iluka                                                                                                                                 |
| Cedes:      | the localities of Beldon and Mullaloo                                                                                                                                                            |
| Kingsley    |                                                                                                                                                                                                  |
| Gains:      | the locality of Hamersley                                                                                                                                                                        |