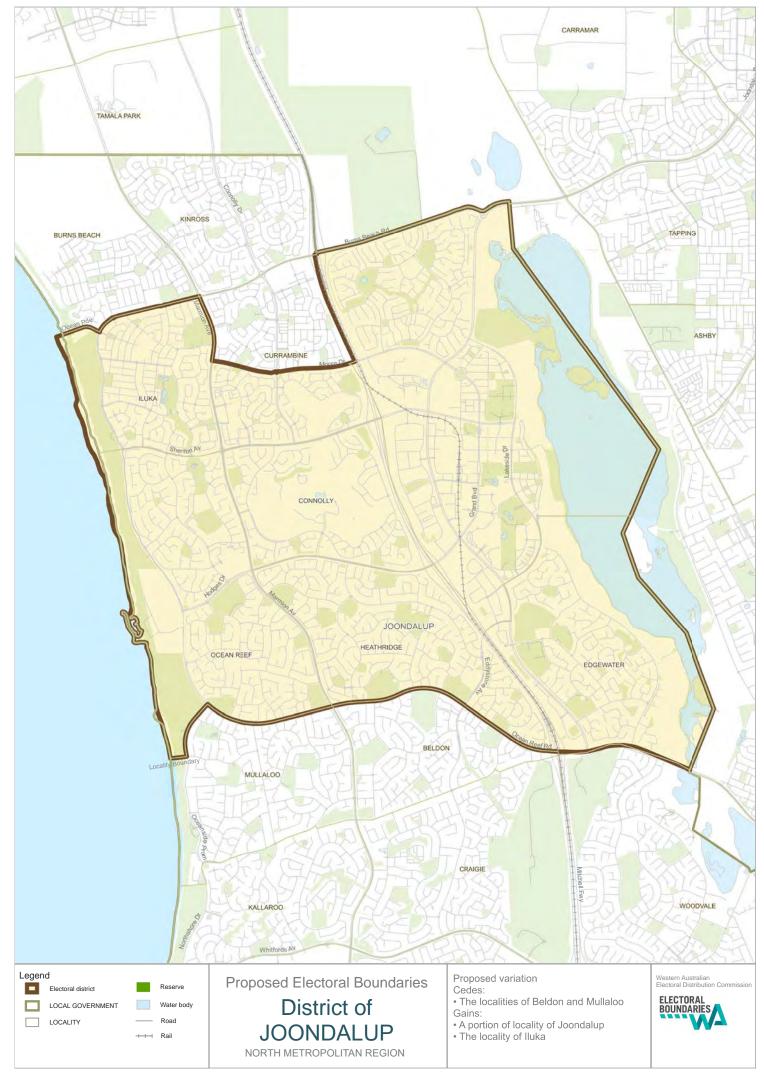

## North Metropolitan

| Balcatta    |                                                                                                                                                                                                  |
|-------------|--------------------------------------------------------------------------------------------------------------------------------------------------------------------------------------------------|
| Gains:      | the locality of Westminster                                                                                                                                                                      |
| Cedes:      | the locality of Hamersley                                                                                                                                                                        |
| Burns Beach |                                                                                                                                                                                                  |
| Gains:      | the locality of Quinns Rocks                                                                                                                                                                     |
| Cedes:      | a portion of the locality of Joondalup and the locality of Iluka                                                                                                                                 |
| Butler      |                                                                                                                                                                                                  |
| Cedes:      | the locality of Quinns Rocks                                                                                                                                                                     |
| Carine      |                                                                                                                                                                                                  |
| Gains:      | a portion of the localities of Sorrento and Marmion                                                                                                                                              |
| Cedes:      | a portion of the localities of Trigg and Gwelup. The locality of North<br>Beach south of North Beach Road. A portion of the locality of Carine east<br>of Duffy Road and south of Reid Highway   |
| Churchlands |                                                                                                                                                                                                  |
| Gains:      | the portion of the localities of Woodlands, Doubleview and Scarborough<br>bounded to the north east by Scarborough Beach Road, the north by<br>St Brigids Terrace and the west by Weaponess Road |
| Cedes:      | the locality of City Beach south of The Boulevard and a portion of the locality of Floreat                                                                                                       |
| Cottesloe   |                                                                                                                                                                                                  |
| Gains:      | the locality of City Beach south of The Boulevard and a portion of the locality of Floreat                                                                                                       |
| Hillarys    |                                                                                                                                                                                                  |
| Gains:      | the localities of Beldon and Mullaloo                                                                                                                                                            |
| Cedes:      | a portion of the localities of Sorrento and Marmion                                                                                                                                              |
| Joondalup   |                                                                                                                                                                                                  |
| Gains:      | a portion of the locality of Joondalup and the locality of Iluka                                                                                                                                 |
| Cedes:      | the localities of Beldon and Mullaloo                                                                                                                                                            |
| Kingsley    |                                                                                                                                                                                                  |
| Gains:      | the locality of Hamersley                                                                                                                                                                        |