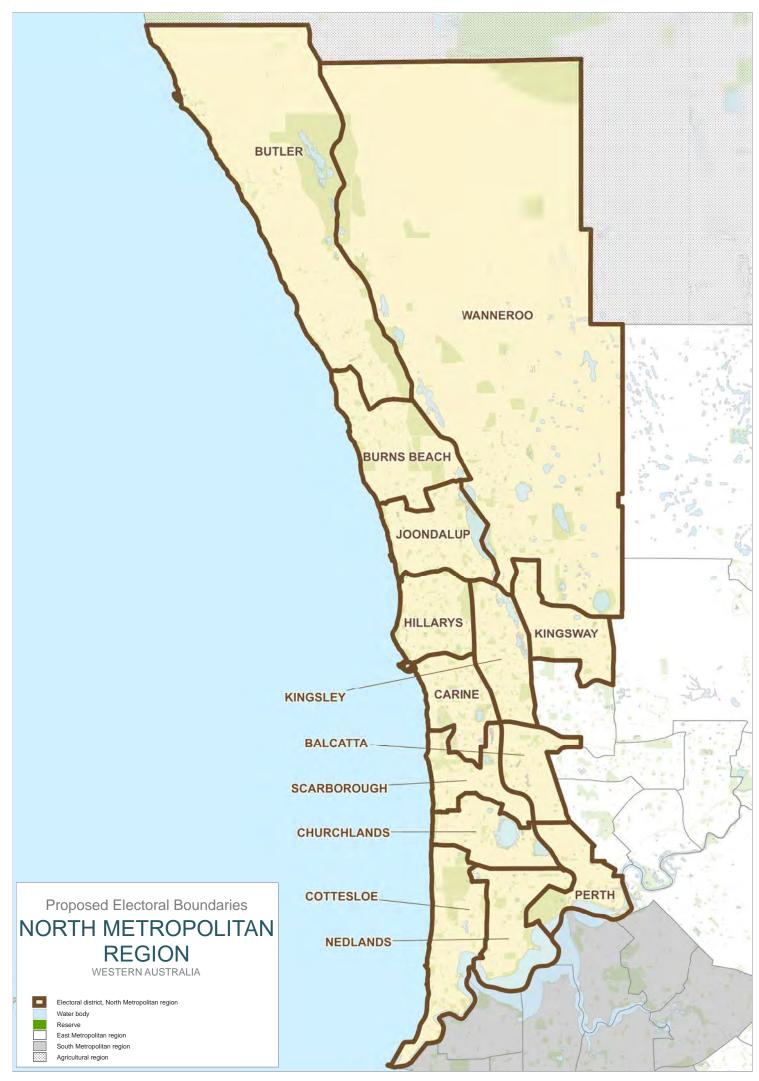

## North Metropolitan

| Balcatta    |                                                                                                                                                                                                  |
|-------------|--------------------------------------------------------------------------------------------------------------------------------------------------------------------------------------------------|
| Gains:      | the locality of Westminster                                                                                                                                                                      |
| Cedes:      | the locality of Hamersley                                                                                                                                                                        |
| Burns Beach |                                                                                                                                                                                                  |
| Gains:      | the locality of Quinns Rocks                                                                                                                                                                     |
| Cedes:      | a portion of the locality of Joondalup and the locality of Iluka                                                                                                                                 |
| Butler      |                                                                                                                                                                                                  |
| Cedes:      | the locality of Quinns Rocks                                                                                                                                                                     |
| Carine      |                                                                                                                                                                                                  |
| Gains:      | a portion of the localities of Sorrento and Marmion                                                                                                                                              |
| Cedes:      | a portion of the localities of Trigg and Gwelup. The locality of North<br>Beach south of North Beach Road. A portion of the locality of Carine east<br>of Duffy Road and south of Reid Highway   |
| Churchlands |                                                                                                                                                                                                  |
| Gains:      | the portion of the localities of Woodlands, Doubleview and Scarborough<br>bounded to the north east by Scarborough Beach Road, the north by<br>St Brigids Terrace and the west by Weaponess Road |
| Cedes:      | the locality of City Beach south of The Boulevard and a portion of the locality of Floreat                                                                                                       |
| Cottesloe   |                                                                                                                                                                                                  |
| Gains:      | the locality of City Beach south of The Boulevard and a portion of the locality of Floreat                                                                                                       |
| Hillarys    |                                                                                                                                                                                                  |
| Gains:      | the localities of Beldon and Mullaloo                                                                                                                                                            |
| Cedes:      | a portion of the localities of Sorrento and Marmion                                                                                                                                              |
| Joondalup   |                                                                                                                                                                                                  |
| Gains:      | a portion of the locality of Joondalup and the locality of Iluka                                                                                                                                 |
| Cedes:      | the localities of Beldon and Mullaloo                                                                                                                                                            |
| Kingsley    |                                                                                                                                                                                                  |
| Gains:      | the locality of Hamersley                                                                                                                                                                        |

## Kingsway

| Gains:      | the localities of Hocking, Pearsall, Wangara and Alexander Heights                                                                                                                             |
|-------------|------------------------------------------------------------------------------------------------------------------------------------------------------------------------------------------------|
| Cedes:      | the localities of Marangaroo and Girrawheen                                                                                                                                                    |
| Nedlands    |                                                                                                                                                                                                |
| Gains:      | the portion of the locality of West Perth bounded to the south by Kings Park<br>Road and Malcolm Street and to the north by Mitchell Freeway                                                   |
| Perth       |                                                                                                                                                                                                |
| Cedes:      | the portion of the locality of West Perth bounded to the south by Kings Park<br>Road and Malcolm Street and to the north by Mitchell Freeway                                                   |
| Scarborough |                                                                                                                                                                                                |
| Gains:      | a portion of the localities of Trigg and Gwelup. The locality of North Beach<br>south of North Beach Road. A portion of the locality of Carine east of Duffy<br>Road and north of Reid Highway |
| Cedes:      | the portion of the localities of Woodlands, Doubleview and Scarborough bounded to the north east by Scarborough Beach Road, the north by St Brigids Terrace, the west by Weaponess Road        |
| Wanneroo    |                                                                                                                                                                                                |
| Gains:      | the localities of Banksia Grove, Mariginiup, Jandabup, Gnangara and a portion of the Locality of Wanneroo                                                                                      |
| Cedes:      | the localities of Hocking and Pearsall                                                                                                                                                         |