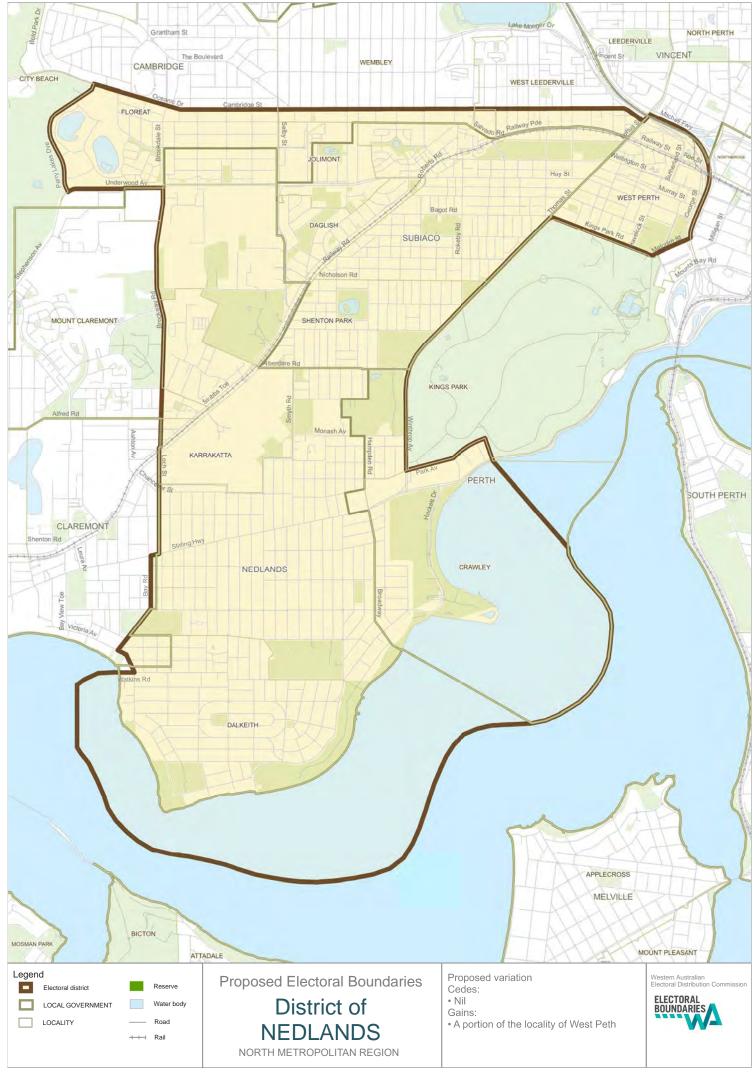

## Kingsway

| Gains:      | the localities of Hocking, Pearsall, Wangara and Alexander Heights                                                                                                                             |
|-------------|------------------------------------------------------------------------------------------------------------------------------------------------------------------------------------------------|
| Cedes:      | the localities of Marangaroo and Girrawheen                                                                                                                                                    |
| Nedlands    |                                                                                                                                                                                                |
| Gains:      | the portion of the locality of West Perth bounded to the south by Kings Park<br>Road and Malcolm Street and to the north by Mitchell Freeway                                                   |
| Perth       |                                                                                                                                                                                                |
| Cedes:      | the portion of the locality of West Perth bounded to the south by Kings Park<br>Road and Malcolm Street and to the north by Mitchell Freeway                                                   |
| Scarborough |                                                                                                                                                                                                |
| Gains:      | a portion of the localities of Trigg and Gwelup. The locality of North Beach<br>south of North Beach Road. A portion of the locality of Carine east of Duffy<br>Road and north of Reid Highway |
| Cedes:      | the portion of the localities of Woodlands, Doubleview and Scarborough bounded to the north east by Scarborough Beach Road, the north by St Brigids Terrace, the west by Weaponess Road        |
| Wanneroo    |                                                                                                                                                                                                |
| Gains:      | the localities of Banksia Grove, Mariginiup, Jandabup, Gnangara and a portion of the Locality of Wanneroo                                                                                      |
| Cedes:      | the localities of Hocking and Pearsall                                                                                                                                                         |