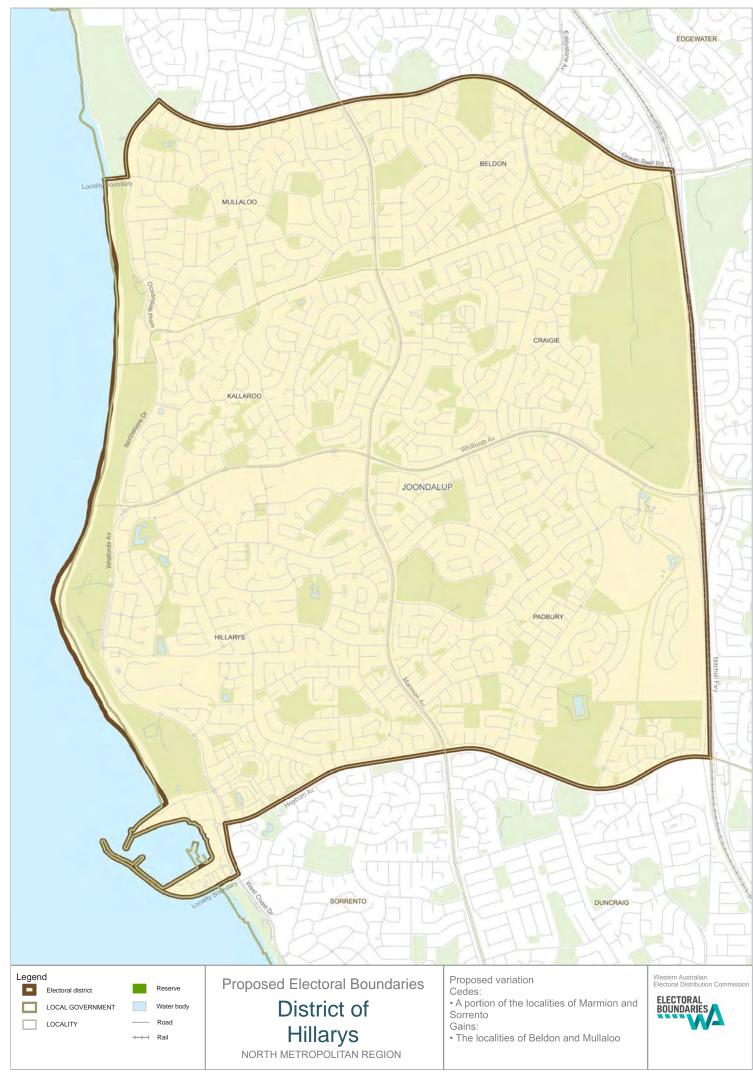

## North Metropolitan

| Balcatta    |                                                                                                                                                                                                  |
|-------------|--------------------------------------------------------------------------------------------------------------------------------------------------------------------------------------------------|
| Gains:      | the locality of Westminster                                                                                                                                                                      |
| Cedes:      | the locality of Hamersley                                                                                                                                                                        |
| Burns Beach |                                                                                                                                                                                                  |
| Gains:      | the locality of Quinns Rocks                                                                                                                                                                     |
| Cedes:      | a portion of the locality of Joondalup and the locality of Iluka                                                                                                                                 |
| Butler      |                                                                                                                                                                                                  |
| Cedes:      | the locality of Quinns Rocks                                                                                                                                                                     |
| Carine      |                                                                                                                                                                                                  |
| Gains:      | a portion of the localities of Sorrento and Marmion                                                                                                                                              |
| Cedes:      | a portion of the localities of Trigg and Gwelup. The locality of North<br>Beach south of North Beach Road. A portion of the locality of Carine east<br>of Duffy Road and south of Reid Highway   |
| Churchlands |                                                                                                                                                                                                  |
| Gains:      | the portion of the localities of Woodlands, Doubleview and Scarborough<br>bounded to the north east by Scarborough Beach Road, the north by<br>St Brigids Terrace and the west by Weaponess Road |
| Cedes:      | the locality of City Beach south of The Boulevard and a portion of the locality of Floreat                                                                                                       |
| Cottesloe   |                                                                                                                                                                                                  |
| Gains:      | the locality of City Beach south of The Boulevard and a portion of the locality of Floreat                                                                                                       |
| Hillarys    |                                                                                                                                                                                                  |
| Gains:      | the localities of Beldon and Mullaloo                                                                                                                                                            |
| Cedes:      | a portion of the localities of Sorrento and Marmion                                                                                                                                              |
| Joondalup   |                                                                                                                                                                                                  |
| Gains:      | a portion of the locality of Joondalup and the locality of Iluka                                                                                                                                 |
| Cedes:      | the localities of Beldon and Mullaloo                                                                                                                                                            |
| Kingsley    |                                                                                                                                                                                                  |
| Gains:      | the locality of Hamersley                                                                                                                                                                        |